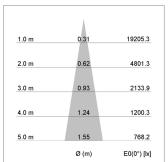

## LIGHT TECHNOLOGY

LED СОВ Light colour 830 Luminous flux 3180 lm System power 23 W Luminaire Efficiency 138 lm/W Reflector Spot 20° Beam angle On/Off Controller

Weight 3.0 kg
Protection rating . class IP 20 . I
Luminaire colour silver