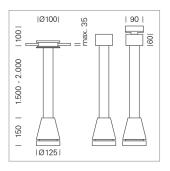

## Pendiro EC 125

Article number: 81020018

## LIGHT TECHNOLOGY

LED СОВ Light colour 830 Luminous flux 3180 lm System power 23 W Luminaire Efficiency 138 lm/W Reflector Spot 20° Beam angle On/Off Controller

Weight 3.0 kg
Protection rating . class IP 20 . I
Luminaire colour silver