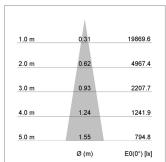

## LIGHT TECHNOLOGY

LED СОВ Light colour 840 Luminous flux 3290 lm System power 23 W Luminaire Efficiency 143 lm/W Reflector Spot 20° Beam angle On/Off Controller

Weight 3.0 kg
Protection rating . class IP 20 . I
Luminaire colour black