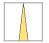

## LIGHT TECHNOLOGY

LED СОВ Light colour 840 Luminous flux 3290 lm System power 23 W Luminaire Efficiency 143 lm/W Reflector Spot 20° Beam angle On/Off Controller

Weight 3.0 kg
Protection rating . class IP 20 . I
Luminaire colour black

## **OPCJA**

RAL-colours, NCS-colours (powder coating or wet spraying) on inquiry, surface alloys on inquiry, honeycomb louver

Suspended luminaire with LED, rated life of the LED L80/B10 > 50000 h, colour rendering index CRI > 80, chromaticity tolerance 2 SDCM (initial), reflector with circular light distribution pattern, reflector pure aluminium 99,99% in MIRO-Silver®, luminaire head die-cast aluminium, powder-coated, black