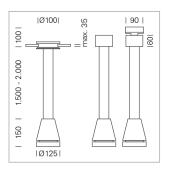

## Pendiro EC 125

Article number: 81020016

## LIGHT TECHNOLOGY

LED СОВ Light colour 840 Luminous flux 3290 lm System power 23 W Luminaire Efficiency 143 lm/W Reflector Spot 20° Beam angle On/Off Controller

Weight 3.0 kg
Protection rating . class IP 20 . I
Luminaire colour black

## **OPCJA**

RAL-colours, NCS-colours (powder coating or wet spraying) on inquiry, surface alloys on inquiry, honeycomb louver

Suspended luminaire with LED, rated life of the LED L80/B10 > 50000 h, colour rendering index CRI > 80, chromaticity tolerance 2 SDCM (initial), reflector with circular light distribution pattern, reflector pure aluminium 99,99% in MIRO-Silver®, luminaire head die-cast aluminium, powder-coated, black

Multiadapter black, inclusive driver unit: 220-240 V~ / 50-60 Hz, max. 34 luminaires per circuit (B16A fuse)

Note: All data are typical values. System features may change with product improvements due to technical advances. Errors excepted.