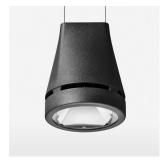

## Pendiro EC 125

Article number: 81020016

## LIGHT TECHNOLOGY

LED СОВ Light colour 840 Luminous flux 3290 lm System power 23 W Luminaire Efficiency 143 lm/W Reflector Spot 20° Beam angle On/Off Controller

Weight 3.0 kg
Protection rating . class IP 20 . I
Luminaire colour black

## **OPCJA**

RAL-colours, NCS-colours (powder coating or wet spraying) on inquiry, surface alloys on inquiry, honeycomb louver

Suspended luminaire with LED, rated life of the LED L80/B10 > 50000 h, colour rendering index CRI > 80, chromaticity tolerance 2 SDCM (initial), reflector with circular light distribution pattern, reflector pure aluminium 99,99% in MIRO-Silver®, luminaire head die-cast aluminium, powder-coated, black