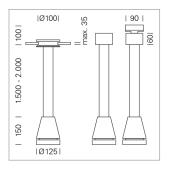

## Pendiro EC 125

Article number: 81020015

## LIGHT TECHNOLOGY

LED СОВ Light colour 835 Luminous flux 3210 lm System power 23 W Luminaire Efficiency 140 lm/W Reflector Spot 20° Beam angle On/Off Controller

Weight 3.0 kg
Protection rating . class IP 20 . I
Luminaire colour black

## **OPCJA**

RAL-colours, NCS-colours (powder coating or wet spraying) on inquiry, surface alloys on inquiry, honeycomb louver

Suspended luminaire with LED, rated life of the LED L80/B10 > 50000 h, colour rendering index CRI > 80, chromaticity tolerance 2 SDCM (initial), reflector with circular light distribution pattern, reflector pure aluminium 99,99% in MIRO-Silver®, luminaire head die-cast aluminium, powder-coated, black