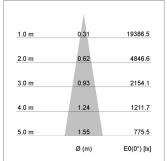

## LIGHT TECHNOLOGY

LED СОВ Light colour 835 Luminous flux 3210 lm System power 23 W Luminaire Efficiency 140 lm/W Reflector Spot 20° Beam angle On/Off Controller

Weight 3.0 kg
Protection rating . class IP 20 . I
Luminaire colour black