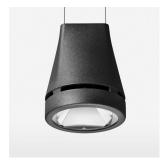

## LIGHT TECHNOLOGY

LED СОВ Light colour 835 Luminous flux 3210 lm System power 23 W Luminaire Efficiency 140 lm/W Reflector Spot 20° Beam angle On/Off Controller

Weight 3.0 kg
Protection rating . class IP 20 . I
Luminaire colour black

## **OPCJA**

RAL-colours, NCS-colours (powder coating or wet spraying) on inquiry, surface alloys on inquiry, honeycomb louver

Suspended luminaire with LED, rated life of the LED L80/B10 > 50000 h, colour rendering index CRI > 80, chromaticity tolerance 2 SDCM (initial), reflector with circular light distribution pattern, reflector pure aluminium 99,99% in MIRO-Silver®, luminaire head die-cast aluminium, powder-coated, black