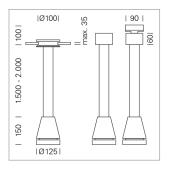

## Pendiro EC 125

Article number: 81020014

## LIGHT TECHNOLOGY

LED СОВ Light colour 830 Luminous flux 3180 lm System power 23 W Luminaire Efficiency 138 lm/W Reflector Spot 20° Beam angle On/Off Controller

Weight 3.0 kg
Protection rating . class IP 20 . I
Luminaire colour black

## **OPCJA**

RAL-colours, NCS-colours (powder coating or wet spraying) on inquiry, surface alloys on inquiry, honeycomb louver

Suspended luminaire with LED, rated life of the LED L80/B10 > 50000 h, colour rendering index CRI > 80, chromaticity tolerance 2 SDCM (initial), reflector with circular light distribution pattern, reflector pure aluminium 99,99% in MIRO-Silver®, luminaire head die-cast aluminium, powder-coated, black