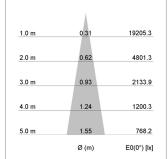

## LIGHT TECHNOLOGY

LED СОВ Light colour 830 Luminous flux 3180 lm System power 23 W Luminaire Efficiency 138 lm/W Reflector Spot 20° Beam angle On/Off Controller

Weight 3.0 kg
Protection rating . class IP 20 . I
Luminaire colour black