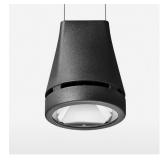

## Pendiro EC 125

Article number: 81020014

## LIGHT TECHNOLOGY

LED СОВ Light colour 830 Luminous flux 3180 lm System power 23 W Luminaire Efficiency 138 lm/W Reflector Spot 20° Beam angle On/Off Controller

Weight 3.0 kg
Protection rating . class IP 20 . I
Luminaire colour black

## **OPCJA**

RAL-colours, NCS-colours (powder coating or wet spraying) on inquiry, surface alloys on inquiry, honeycomb louver

Suspended luminaire with LED, rated life of the LED L80/B10 > 50000 h, colour rendering index CRI > 80, chromaticity tolerance 2 SDCM (initial), reflector with circular light distribution pattern, reflector pure aluminium 99,99% in MIRO-Silver®, luminaire head die-cast aluminium, powder-coated, black