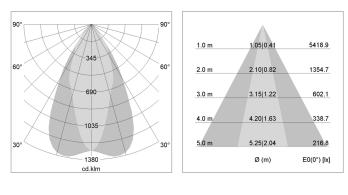

## LIGHT TECHNOLOGY

| LED                  | COB        |
|----------------------|------------|
| Light colour         | PearlWhite |
| Luminous flux        | 3480 lm    |
| System power         | 34 W       |
| Luminaire Efficiency | 102 lm/W   |
| Reflector            | OvalBasic  |
| Beam angle           | 60° x 40°  |
| Controller           | On/Off     |