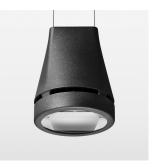

## OPCJA

RAL-colours, NCS-colours (powder coating or wet spraying) on inquiry, surface alloys on inquiry, honeycomb louver

3.0 kg

IP 20.I

black

Suspended luminaire with LED, rated life of the LED L80/B10 > 50000 h, colour rendering index CRI > 90, chromaticity tolerance 2 SDCM (initial), reflector with oval light distribution pattern, reflector pure aluminium 99,99% in MIRO-Silver®, luminaire head die-cast aluminium, powder-coated, black