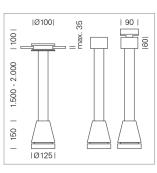

## LUMINAIRE

Weight Protection rating . class Luminaire colour

## OPCJA

RAL-colours, NCS-colours (powder coating or wet spraying) on inquiry, surface alloys on inquiry, honeycomb louver

3.0 kg

IP 20.I

black

Suspended luminaire with LED, rated life of the LED L80/B10 > 50000 h, colour rendering index CRI > 90, chromaticity tolerance 2 SDCM (initial), reflector with oval light distribution pattern, reflector pure aluminium 99,99% in MIRO-Silver®, luminaire head die-cast aluminium, powder-coated, black