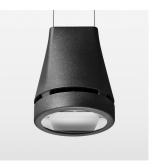

## Pendiro EC 125

Article number: 81010119

## OPCJA

RAL-colours, NCS-colours (powder coating or wet spraying) on inquiry, surface alloys on inquiry, honeycomb louver

3.0 kg

IP 20.I

black

Suspended luminaire with LED, rated life of the LED L80/B10 > 50000 h, colour rendering index CRI > 90, chromaticity tolerance 2 SDCM (initial), reflector with oval light distribution pattern, reflector pure aluminium 99,99% in MIRO-Silver®, luminaire head die-cast aluminium, powder-coated, black