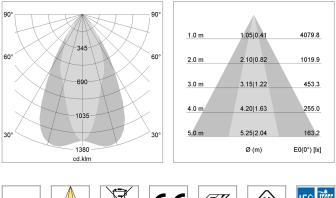

## LIGHT TECHNOLOGY

| LED                  | COB        |
|----------------------|------------|
| Light colour         | PearlWhite |
| Luminous flux        | 2620 lm    |
| System power         | 23 W       |
| Luminaire Efficiency | 114 lm/W   |
| Reflector            | OvalBasic  |
| Beam angle           | 60° x 40°  |
| Controller           | On/Off     |