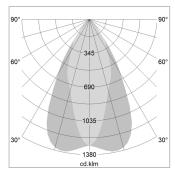

## LIGHT TECHNOLOGY

LED COB Light colour SpecialMeat 1440 lm Luminous flux System power 23 W Luminaire Efficiency 63 lm/W Reflector OvalBasic 60° x 40° Beam angle On/Off Controller