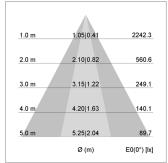

## LIGHT TECHNOLOGY

LED COB Light colour SpecialMeat 1440 lm Luminous flux System power 23 W Luminaire Efficiency 63 lm/W Reflector OvalBasic 60° x 40° Beam angle On/Off Controller