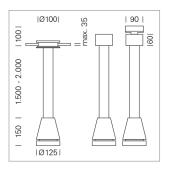

## Pendiro EC 125

Article number: 81010117

## **LUMINAIRE**

3.0 kg Weight Protection rating . class IP 20. I Luminaire colour black