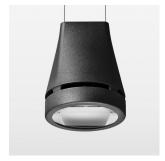

## Pendiro EC 125

Article number: 81010117

## **OPCJA**

RAL-colours, NCS-colours (powder coating or wet spraying) on inquiry, surface alloys on inquiry, honeycomb louver

Suspended luminaire with LED, rated life of the LED L80/B10 > 50000 h, colour rendering index CRI > 82, chromaticity tolerance 2 SDCM (initial), reflector with oval light distribution pattern, reflector pure aluminium 99,99% in MIRO-Silver®, luminaire head die-cast aluminium, powder-coated, black