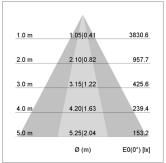

## LIGHT TECHNOLOGY

LED СОВ Light colour 927 Luminous flux 2460 lm System power 23 W Luminaire Efficiency 107 lm/W Reflector OvalBasic 60° x 40° Beam angle On/Off Controller

Weight 3.0 kg
Protection rating . class IP 20 . I
Luminaire colour white