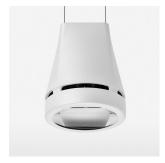

## Pendiro EC 125

Article number: 81010071

## **OPCJA**

RAL-colours, NCS-colours (powder coating or wet spraying) on inquiry, surface alloys on inquiry, honeycomb louver

Suspended luminaire with LED, rated life of the LED L80/B10 > 50000 h, colour rendering index CRI > 90, chromaticity tolerance 2 SDCM (initial), reflector with oval light distribution pattern, reflector pure aluminium 99,99% in MIRO-Silver®, luminaire head die-cast aluminium, powder-coated, white