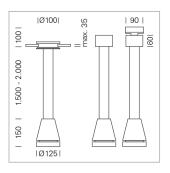

## Pendiro EC 125

Article number: 81010071

## LIGHT TECHNOLOGY

LED СОВ Light colour 927 Luminous flux 2460 lm System power 23 W Luminaire Efficiency 107 lm/W Reflector OvalBasic 60° x 40° Beam angle On/Off Controller

Weight 3.0 kg
Protection rating . class IP 20 . I
Luminaire colour white

Multiadapter black, inclusive driver unit: 220-240 V~ / 50-60 Hz, max. 34 luminaires per circuit (B16A fuse)

Note: All data are typical values. System features may change with product improvements due to technical advances. Errors excepted.