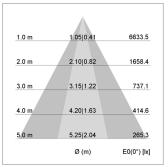

## LIGHT TECHNOLOGY

LED СОВ Light colour 835 Luminous flux 4260 lm System power 34 W Luminaire Efficiency 125 lm/W Reflector OvalBasic 60° x 40° Beam angle On/Off Controller