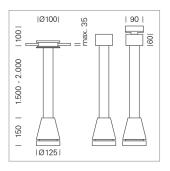

## Pendiro EC 125

Article number: 81010047

## **LUMINAIRE**

Weight 3.0 kg
Protection rating . class IP 20 . I
Luminaire colour white