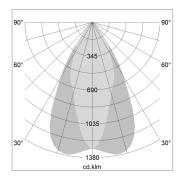

## LIGHT TECHNOLOGY

LED СОВ Light colour 835 Luminous flux 4260 lm System power 34 W Luminaire Efficiency 125 lm/W Reflector OvalBasic 60° x 40° Beam angle On/Off Controller