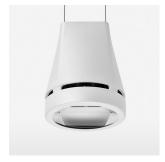

## Pendiro EC 125

Article number: 81010047

## **OPCJA**

RAL-colours, NCS-colours (powder coating or wet spraying) on inquiry, surface alloys on inquiry, honeycomb louver

Suspended luminaire with LED, rated life of the LED L80/B10 > 50000 h, colour rendering index CRI > 80, chromaticity tolerance 2 SDCM (initial), reflector with oval light distribution pattern, reflector pure aluminium 99,99% in MIRO-Silver®, luminaire head die-cast aluminium, powder-coated, white