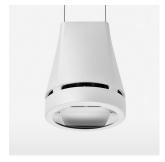

## LIGHT TECHNOLOGY

LED СОВ Light colour 830 Luminous flux 4230 lm System power 34 W Luminaire Efficiency 124 lm/W Reflector OvalBasic 60° x 40° Beam angle On/Off Controller

Weight 3.0 kg
Protection rating . class IP 20 . I
Luminaire colour white

## **OPCJA**

RAL-colours, NCS-colours (powder coating or wet spraying) on inquiry, surface alloys on inquiry, honeycomb louver

Suspended luminaire with LED, rated life of the LED L80/B10 > 50000 h, colour rendering index CRI > 80, chromaticity tolerance 2 SDCM (initial), reflector with oval light distribution pattern, reflector pure aluminium 99,99% in MIRO-Silver®, luminaire head die-cast aluminium, powder-coated, white