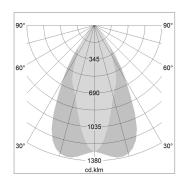

## LIGHT TECHNOLOGY

LED СОВ Light colour 830 Luminous flux 4230 lm System power 34 W Luminaire Efficiency 124 lm/W Reflector OvalBasic 60° x 40° Beam angle On/Off Controller

Weight 3.0 kg
Protection rating . class IP 20 . I
Luminaire colour white