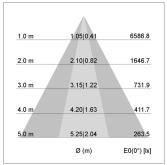

## LIGHT TECHNOLOGY

LED СОВ Light colour 830 Luminous flux 4230 lm System power 34 W Luminaire Efficiency 124 lm/W Reflector OvalBasic 60° x 40° Beam angle On/Off Controller

Weight 3.0 kg
Protection rating . class IP 20 . I
Luminaire colour white