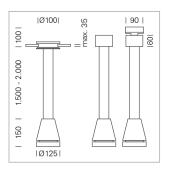

## Pendiro EC 125

Article number: 81010046

## LIGHT TECHNOLOGY

LED СОВ Light colour 830 Luminous flux 4230 lm System power 34 W Luminaire Efficiency 124 lm/W Reflector OvalBasic 60° x 40° Beam angle On/Off Controller

Weight 3.0 kg
Protection rating . class IP 20 . I
Luminaire colour white

## **OPCJA**

RAL-colours, NCS-colours (powder coating or wet spraying) on inquiry, surface alloys on inquiry, honeycomb louver

Suspended luminaire with LED, rated life of the LED L80/B10 > 50000 h, colour rendering index CRI > 80, chromaticity tolerance 2 SDCM (initial), reflector with oval light distribution pattern, reflector pure aluminium 99,99% in MIRO-Silver®, luminaire head die-cast aluminium, powder-coated, white