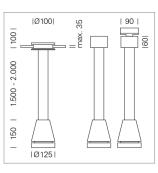

## Pendiro EC 125

Article number: 81010043

## LUMINAIRE

| Weight                    |
|---------------------------|
| Protection rating . class |
| Luminaire colour          |

## OPCJA

RAL-colours, NCS-colours (powder coating or wet spraying) on inquiry, surface alloys on inquiry, honeycomb louver

3.0 kg

silver

IP 20.I

Suspended luminaire with LED, rated life of the LED L80/B10 > 50000 h, colour rendering index CRI > 80, chromaticity tolerance 2 SDCM (initial), reflector with oval light distribution pattern, reflector pure aluminium 99,99% in MIRO-Silver®, luminaire head die-cast aluminium, powder-coated, silver