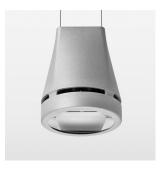

## Pendiro EC 125

Article number: 81010043

## OPCJA

RAL-colours, NCS-colours (powder coating or wet spraying) on inquiry, surface alloys on inquiry, honeycomb louver

3.0 kg

silver

IP 20.I

Suspended luminaire with LED, rated life of the LED L80/B10 > 50000 h, colour rendering index CRI > 80, chromaticity tolerance 2 SDCM (initial), reflector with oval light distribution pattern, reflector pure aluminium 99,99% in MIRO-Silver®, luminaire head die-cast aluminium, powder-coated, silver