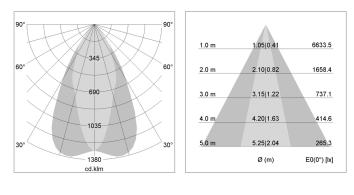

## LIGHT TECHNOLOGY

| LED                  | COB       |
|----------------------|-----------|
| Light colour         | 835       |
| Luminous flux        | 4260 lm   |
| System power         | 34 W      |
| Luminaire Efficiency | 125 lm/W  |
| Reflector            | OvalBasic |
| Beam angle           | 60° x 40° |
| Controller           | On/Off    |