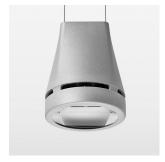

## LIGHT TECHNOLOGY

LED СОВ Light colour 830 Luminous flux 4230 lm System power 34 W Luminaire Efficiency 124 lm/W Reflector OvalBasic 60° x 40° Beam angle On/Off Controller

Weight 3.0 kg
Protection rating . class IP 20 . I
Luminaire colour silver

## **OPCJA**

RAL-colours, NCS-colours (powder coating or wet spraying) on inquiry, surface alloys on inquiry, honeycomb louver

Suspended luminaire with LED, rated life of the LED L80/B10 > 50000 h, colour rendering index CRI > 80, chromaticity tolerance 2 SDCM (initial), reflector with oval light distribution pattern, reflector pure aluminium 99,99% in MIRO-Silver®, luminaire head die-cast aluminium, powder-coated, silver