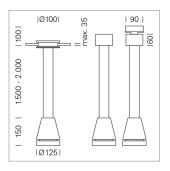

## Pendiro EC 125

Article number: 81010042

## LIGHT TECHNOLOGY

LED СОВ Light colour 830 Luminous flux 4230 lm System power 34 W Luminaire Efficiency 124 lm/W Reflector OvalBasic 60° x 40° Beam angle On/Off Controller

Weight 3.0 kg
Protection rating . class IP 20 . I
Luminaire colour silver

## **OPCJA**

RAL-colours, NCS-colours (powder coating or wet spraying) on inquiry, surface alloys on inquiry, honeycomb louver

Suspended luminaire with LED, rated life of the LED L80/B10 > 50000 h, colour rendering index CRI > 80, chromaticity tolerance 2 SDCM (initial), reflector with oval light distribution pattern, reflector pure aluminium 99,99% in MIRO-Silver®, luminaire head die-cast aluminium, powder-coated, silver