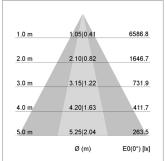

## LIGHT TECHNOLOGY

LED СОВ Light colour 830 Luminous flux 4230 lm System power 34 W Luminaire Efficiency 124 lm/W Reflector OvalBasic 60° x 40° Beam angle On/Off Controller

Weight 3.0 kg
Protection rating . class IP 20 . I
Luminaire colour silver