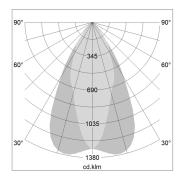

## LIGHT TECHNOLOGY

LED СОВ Light colour 830 Luminous flux 4230 lm System power 34 W Luminaire Efficiency 124 lm/W Reflector OvalBasic 60° x 40° Beam angle On/Off Controller

Weight 3.0 kg
Protection rating . class IP 20 . I
Luminaire colour silver