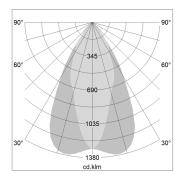

## LIGHT TECHNOLOGY

LED СОВ Light colour 840 Luminous flux 4370 lm System power 34 W Luminaire Efficiency 129 lm/W Reflector OvalBasic 60° x 40° Beam angle On/Off Controller

Weight 3.0 kg
Protection rating . class IP 20 . I
Luminaire colour black