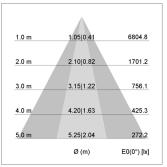

## LIGHT TECHNOLOGY

LED СОВ Light colour 840 Luminous flux 4370 lm System power 34 W Luminaire Efficiency 129 lm/W Reflector OvalBasic 60° x 40° Beam angle On/Off Controller

Weight 3.0 kg
Protection rating . class IP 20 . I
Luminaire colour black