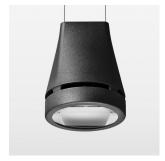

## **OPCJA**

RAL-colours, NCS-colours (powder coating or wet spraying) on inquiry, surface alloys on inquiry, honeycomb louver

Suspended luminaire with LED, rated life of the LED L80/B10 > 50000 h, colour rendering index CRI > 80, chromaticity tolerance 2 SDCM (initial), reflector with oval light distribution pattern, reflector pure aluminium 99,99% in MIRO-Silver®, luminaire head die-cast aluminium, powder-coated, black