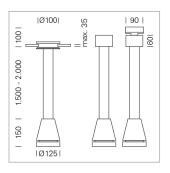

## Pendiro EC 125

Article number: 81010040

## LIGHT TECHNOLOGY

LED СОВ Light colour 840 Luminous flux 4370 lm System power 34 W Luminaire Efficiency 129 lm/W Reflector OvalBasic 60° x 40° Beam angle On/Off Controller

Weight 3.0 kg
Protection rating . class IP 20 . I
Luminaire colour black

## **OPCJA**

RAL-colours, NCS-colours (powder coating or wet spraying) on inquiry, surface alloys on inquiry, honeycomb louver

Suspended luminaire with LED, rated life of the LED L80/B10 > 50000 h, colour rendering index CRI > 80, chromaticity tolerance 2 SDCM (initial), reflector with oval light distribution pattern, reflector pure aluminium 99,99% in MIRO-Silver®, luminaire head die-cast aluminium, powder-coated, black

Multiadapter black, inclusive driver unit: 220-240 V~ / 50-60 Hz, max. 34 luminaires per circuit (B16A fuse)

Note: All data are typical values. System features may change with product improvements due to technical advances. Errors excepted.