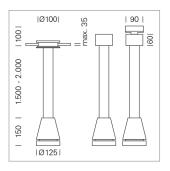

## Pendiro EC 125

Article number: 81010039

## LIGHT TECHNOLOGY

LED СОВ Light colour 835 Luminous flux 4260 lm System power 34 W Luminaire Efficiency 125 lm/W Reflector OvalBasic 60° x 40° Beam angle On/Off Controller

Weight 3.0 kg
Protection rating . class IP 20 . I
Luminaire colour black

## **OPCJA**

RAL-colours, NCS-colours (powder coating or wet spraying) on inquiry, surface alloys on inquiry, honeycomb louver

Suspended luminaire with LED, rated life of the LED L80/B10 > 50000 h, colour rendering index CRI > 80, chromaticity tolerance 2 SDCM (initial), reflector with oval light distribution pattern, reflector pure aluminium 99,99% in MIRO-Silver®, luminaire head die-cast aluminium, powder-coated, black