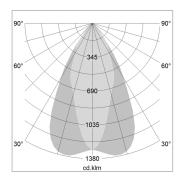

## LIGHT TECHNOLOGY

LED СОВ Light colour 835 Luminous flux 4260 lm System power 34 W Luminaire Efficiency 125 lm/W Reflector OvalBasic 60° x 40° Beam angle On/Off Controller

Weight 3.0 kg
Protection rating . class IP 20 . I
Luminaire colour black