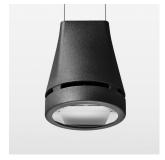

## LIGHT TECHNOLOGY

LED СОВ Light colour 835 Luminous flux 4260 lm System power 34 W Luminaire Efficiency 125 lm/W Reflector OvalBasic 60° x 40° Beam angle On/Off Controller

Weight 3.0 kg
Protection rating . class IP 20 . I
Luminaire colour black

## **OPCJA**

RAL-colours, NCS-colours (powder coating or wet spraying) on inquiry, surface alloys on inquiry, honeycomb louver

Suspended luminaire with LED, rated life of the LED L80/B10 > 50000 h, colour rendering index CRI > 80, chromaticity tolerance 2 SDCM (initial), reflector with oval light distribution pattern, reflector pure aluminium 99,99% in MIRO-Silver®, luminaire head die-cast aluminium, powder-coated, black