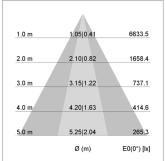

## LIGHT TECHNOLOGY

LED СОВ Light colour 835 Luminous flux 4260 lm System power 34 W Luminaire Efficiency 125 lm/W Reflector OvalBasic 60° x 40° Beam angle On/Off Controller

Weight 3.0 kg
Protection rating . class IP 20 . I
Luminaire colour black