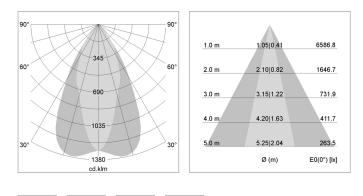

## LIGHT TECHNOLOGY

| LED                  | COB       |
|----------------------|-----------|
| Light colour         | 830       |
| Luminous flux        | 4230 lm   |
| System power         | 34 W      |
| Luminaire Efficiency | 124 lm/W  |
| Reflector            | OvalBasic |
| Beam angle           | 60° x 40° |
| Controller           | On/Off    |