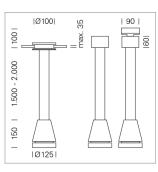

## Pendiro EC 125

Article number: 81010038

## OPCJA

RAL-colours, NCS-colours (powder coating or wet spraying) on inquiry, surface alloys on inquiry, honeycomb louver

3.0 kg

black

IP 20.I

Suspended luminaire with LED, rated life of the LED L80/B10 > 50000 h, colour rendering index CRI > 80, chromaticity tolerance 2 SDCM (initial), reflector with oval light distribution pattern, reflector pure aluminium 99,99% in MIRO-Silver®, luminaire head die-cast aluminium, powder-coated, black