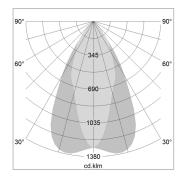

## LIGHT TECHNOLOGY

LED СОВ Light colour 840 Luminous flux 3290 lm 23 W System power Luminaire Efficiency 143 lm/W Reflector OvalBasic Beam angle 60° x 40° On/Off Controller

Weight 3.0 kg
Protection rating . class IP 20 . I
Luminaire colour white