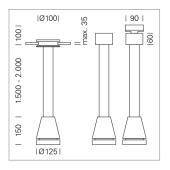

## LIGHT TECHNOLOGY

LED СОВ Light colour 840 Luminous flux 3290 lm 23 W System power Luminaire Efficiency 143 lm/W Reflector OvalBasic Beam angle 60° x 40° On/Off Controller

Weight 3.0 kg
Protection rating . class IP 20 . I
Luminaire colour white

## **OPCJA**

RAL-colours, NCS-colours (powder coating or wet spraying) on inquiry, surface alloys on inquiry, honeycomb louver

Suspended luminaire with LED, rated life of the LED L80/B10 > 50000 h, colour rendering index CRI > 80, chromaticity tolerance 2 SDCM (initial), reflector with oval light distribution pattern, reflector pure aluminium 99,99% in MIRO-Silver®, luminaire head die-cast aluminium, powder-coated, white

Multiadapter black, inclusive driver unit: 220-240 V~ / 50-60 Hz, max. 34 luminaires per circuit (B16A fuse)

Note: All data are typical values. System features may change with product improvements due to technical advances. Errors excepted.