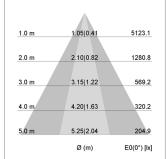

## LIGHT TECHNOLOGY

LED СОВ Light colour 840 Luminous flux 3290 lm 23 W System power Luminaire Efficiency 143 lm/W Reflector OvalBasic Beam angle 60° x 40° On/Off Controller

Weight 3.0 kg
Protection rating . class IP 20 . I
Luminaire colour white