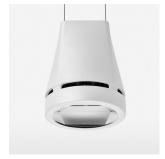

## LIGHT TECHNOLOGY

LED СОВ Light colour 840 Luminous flux 3290 lm 23 W System power Luminaire Efficiency 143 lm/W Reflector OvalBasic Beam angle 60° x 40° On/Off Controller

Weight 3.0 kg
Protection rating . class IP 20 . I
Luminaire colour white

## **OPCJA**

RAL-colours, NCS-colours (powder coating or wet spraying) on inquiry, surface alloys on inquiry, honeycomb louver

Suspended luminaire with LED, rated life of the LED L80/B10 > 50000 h, colour rendering index CRI > 80, chromaticity tolerance 2 SDCM (initial), reflector with oval light distribution pattern, reflector pure aluminium 99,99% in MIRO-Silver®, luminaire head die-cast aluminium, powder-coated, white