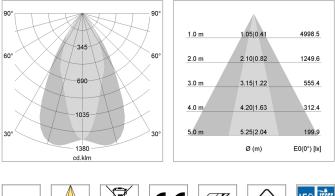

## LIGHT TECHNOLOGY

| LED                  | COB       |
|----------------------|-----------|
| Light colour         | 835       |
| Luminous flux        | 3210 lm   |
| System power         | 23 W      |
| Luminaire Efficiency | 140 lm/W  |
| Reflector            | OvalBasic |
| Beam angle           | 60° x 40° |
| Controller           | On/Off    |