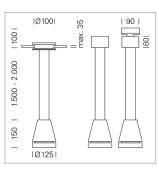

## Pendiro EC 125

Article number: 81010023

## OPCJA

RAL-colours, NCS-colours (powder coating or wet spraying) on inquiry, surface alloys on inquiry, honeycomb louver

3.0 kg

IP 20.I

white

Suspended luminaire with LED, rated life of the LED L80/B10 > 50000 h, colour rendering index CRI > 80, chromaticity tolerance 2 SDCM (initial), reflector with oval light distribution pattern, reflector pure aluminium 99,99% in MIRO-Silver®, luminaire head die-cast aluminium, powder-coated, white