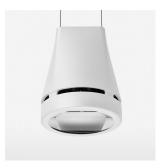

## Pendiro EC 125

Article number: 81010023

## OPCJA

RAL-colours, NCS-colours (powder coating or wet spraying) on inquiry, surface alloys on inquiry, honeycomb louver

3.0 kg

IP 20.I

white

Suspended luminaire with LED, rated life of the LED L80/B10 > 50000 h, colour rendering index CRI > 80, chromaticity tolerance 2 SDCM (initial), reflector with oval light distribution pattern, reflector pure aluminium 99,99% in MIRO-Silver®, luminaire head die-cast aluminium, powder-coated, white