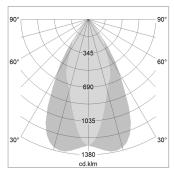

## LIGHT TECHNOLOGY

LED СОВ Light colour 830 Luminous flux 3180 lm System power 23 W Luminaire Efficiency 138 lm/W Reflector OvalBasic Beam angle 60° x 40° On/Off Controller

Weight 3.0 kg
Protection rating . class IP 20 . I
Luminaire colour white