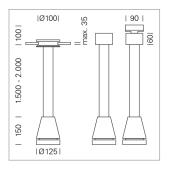

## Pendiro EC 125

Article number: 81010022

## LIGHT TECHNOLOGY

LED СОВ Light colour 830 Luminous flux 3180 lm System power 23 W Luminaire Efficiency 138 lm/W Reflector OvalBasic Beam angle 60° x 40° On/Off Controller

Weight 3.0 kg
Protection rating . class IP 20 . I
Luminaire colour white

## **OPCJA**

RAL-colours, NCS-colours (powder coating or wet spraying) on inquiry, surface alloys on inquiry, honeycomb louver

Suspended luminaire with LED, rated life of the LED L80/B10 > 50000 h, colour rendering index CRI > 80, chromaticity tolerance 2 SDCM (initial), reflector with oval light distribution pattern, reflector pure aluminium 99,99% in MIRO-Silver®, luminaire head die-cast aluminium, powder-coated, white