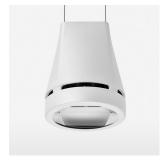

## Pendiro EC 125

Article number: 81010022

## LIGHT TECHNOLOGY

LED СОВ Light colour 830 Luminous flux 3180 lm System power 23 W Luminaire Efficiency 138 lm/W Reflector OvalBasic Beam angle 60° x 40° On/Off Controller

Weight 3.0 kg
Protection rating . class IP 20 . I
Luminaire colour white

## **OPCJA**

RAL-colours, NCS-colours (powder coating or wet spraying) on inquiry, surface alloys on inquiry, honeycomb louver

Suspended luminaire with LED, rated life of the LED L80/B10 > 50000 h, colour rendering index CRI > 80, chromaticity tolerance 2 SDCM (initial), reflector with oval light distribution pattern, reflector pure aluminium 99,99% in MIRO-Silver®, luminaire head die-cast aluminium, powder-coated, white