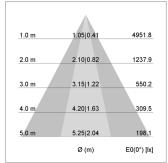

## LIGHT TECHNOLOGY

LED СОВ Light colour 830 Luminous flux 3180 lm System power 23 W Luminaire Efficiency 138 lm/W Reflector OvalBasic Beam angle 60° x 40° On/Off Controller

Weight 3.0 kg
Protection rating . class IP 20 . I
Luminaire colour white