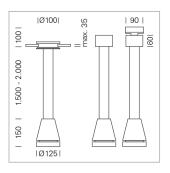

## Pendiro EC 125

Article number: 81010019

## LIGHT TECHNOLOGY

LED СОВ Light colour 835 Luminous flux 3210 lm System power 23 W Luminaire Efficiency 140 lm/W Reflector OvalBasic 60° x 40° Beam angle On/Off Controller

Weight 3.0 kg
Protection rating . class IP 20 . I
Luminaire colour silver

## **OPCJA**

RAL-colours, NCS-colours (powder coating or wet spraying) on inquiry, surface alloys on inquiry, honeycomb louver

Suspended luminaire with LED, rated life of the LED L80/B10 > 50000 h, colour rendering index CRI > 80, chromaticity tolerance 2 SDCM (initial), reflector with oval light distribution pattern, reflector pure aluminium 99,99% in MIRO-Silver®, luminaire head die-cast aluminium, powder-coated, silver