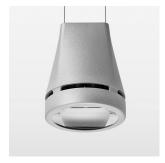

## LIGHT TECHNOLOGY

LED СОВ Light colour 835 Luminous flux 3210 lm System power 23 W Luminaire Efficiency 140 lm/W Reflector OvalBasic 60° x 40° Beam angle On/Off Controller

Weight 3.0 kg
Protection rating . class IP 20 . I
Luminaire colour silver

## **OPCJA**

RAL-colours, NCS-colours (powder coating or wet spraying) on inquiry, surface alloys on inquiry, honeycomb louver

Suspended luminaire with LED, rated life of the LED L80/B10 > 50000 h, colour rendering index CRI > 80, chromaticity tolerance 2 SDCM (initial), reflector with oval light distribution pattern, reflector pure aluminium 99,99% in MIRO-Silver®, luminaire head die-cast aluminium, powder-coated, silver