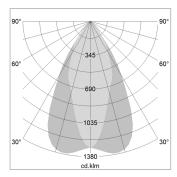

## LIGHT TECHNOLOGY

LED СОВ Light colour 835 Luminous flux 3210 lm System power 23 W Luminaire Efficiency 140 lm/W Reflector OvalBasic 60° x 40° Beam angle On/Off Controller

Weight 3.0 kg
Protection rating . class IP 20 . I
Luminaire colour silver