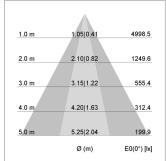

## LIGHT TECHNOLOGY

LED СОВ Light colour 835 Luminous flux 3210 lm System power 23 W Luminaire Efficiency 140 lm/W Reflector OvalBasic 60° x 40° Beam angle On/Off Controller

Weight 3.0 kg
Protection rating . class IP 20 . I
Luminaire colour silver