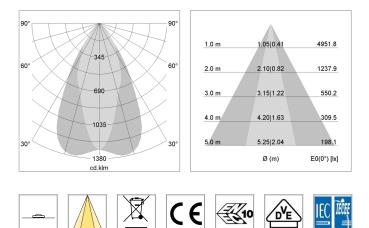

## LIGHT TECHNOLOGY

| LED                  | COB       |
|----------------------|-----------|
| Light colour         | 830       |
| Luminous flux        | 3180 lm   |
| System power         | 23 W      |
| Luminaire Efficiency | 138 lm/W  |
| Reflector            | OvalBasic |
| Beam angle           | 60° x 40° |
| Controller           | On/Off    |