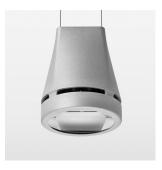

## Pendiro EC 125

Article number: 81010018

## OPCJA

RAL-colours, NCS-colours (powder coating or wet spraying) on inquiry, surface alloys on inquiry, honeycomb louver

3.0 kg

silver

IP 20.I

Suspended luminaire with LED, rated life of the LED L80/B10 > 50000 h, colour rendering index CRI > 80, chromaticity tolerance 2 SDCM (initial), reflector with oval light distribution pattern, reflector pure aluminium 99,99% in MIRO-Silver®, luminaire head die-cast aluminium, powder-coated, silver