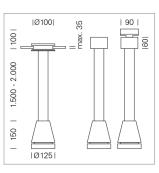

## Pendiro EC 125

Article number: 81010018

## OPCJA

RAL-colours, NCS-colours (powder coating or wet spraying) on inquiry, surface alloys on inquiry, honeycomb louver

3.0 kg

silver

IP 20.I

Suspended luminaire with LED, rated life of the LED L80/B10 > 50000 h, colour rendering index CRI > 80, chromaticity tolerance 2 SDCM (initial), reflector with oval light distribution pattern, reflector pure aluminium 99,99% in MIRO-Silver®, luminaire head die-cast aluminium, powder-coated, silver