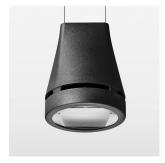

## LIGHT TECHNOLOGY

LED СОВ Light colour 840 Luminous flux 3290 lm System power 23 W Luminaire Efficiency 143 lm/W Reflector OvalBasic 60° x 40° Beam angle On/Off Controller

Weight 3.0 kg
Protection rating . class IP 20 . I
Luminaire colour black

## **OPCJA**

RAL-colours, NCS-colours (powder coating or wet spraying) on inquiry, surface alloys on inquiry, honeycomb louver

Suspended luminaire with LED, rated life of the LED L80/B10 > 50000 h, colour rendering index CRI > 80, chromaticity tolerance 2 SDCM (initial), reflector with oval light distribution pattern, reflector pure aluminium 99,99% in MIRO-Silver®, luminaire head die-cast aluminium, powder-coated, black