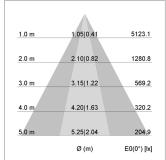

## LIGHT TECHNOLOGY

LED СОВ Light colour 840 Luminous flux 3290 lm System power 23 W Luminaire Efficiency 143 lm/W Reflector OvalBasic 60° x 40° Beam angle On/Off Controller

Weight 3.0 kg
Protection rating . class IP 20 . I
Luminaire colour black