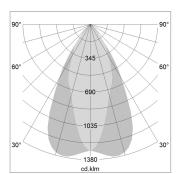

## LIGHT TECHNOLOGY

LED СОВ Light colour 840 Luminous flux 3290 lm System power 23 W Luminaire Efficiency 143 lm/W Reflector OvalBasic 60° x 40° Beam angle On/Off Controller

Weight 3.0 kg
Protection rating . class IP 20 . I
Luminaire colour black