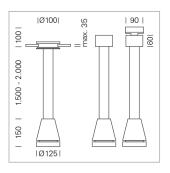

## Pendiro EC 125

Article number: 81010016

## LIGHT TECHNOLOGY

LED СОВ Light colour 840 Luminous flux 3290 lm System power 23 W Luminaire Efficiency 143 lm/W Reflector OvalBasic 60° x 40° Beam angle On/Off Controller

Weight 3.0 kg
Protection rating . class IP 20 . I
Luminaire colour black

## **OPCJA**

RAL-colours, NCS-colours (powder coating or wet spraying) on inquiry, surface alloys on inquiry, honeycomb louver

Suspended luminaire with LED, rated life of the LED L80/B10 > 50000 h, colour rendering index CRI > 80, chromaticity tolerance 2 SDCM (initial), reflector with oval light distribution pattern, reflector pure aluminium 99,99% in MIRO-Silver®, luminaire head die-cast aluminium, powder-coated, black

Multiadapter black, inclusive driver unit: 220-240 V~ / 50-60 Hz, max. 34 luminaires per circuit (B16A fuse)

Note: All data are typical values. System features may change with product improvements due to technical advances. Errors excepted.