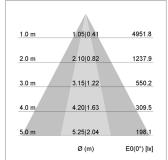

## LIGHT TECHNOLOGY

LED СОВ Light colour 830 Luminous flux 3180 lm System power 23 W Luminaire Efficiency 138 lm/W Reflector OvalBasic 60° x 40° Beam angle On/Off Controller

Weight 3.0 kg
Protection rating . class IP 20 . I
Luminaire colour black