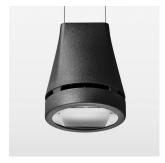

## LIGHT TECHNOLOGY

LED СОВ Light colour 830 Luminous flux 3180 lm System power 23 W Luminaire Efficiency 138 lm/W Reflector OvalBasic 60° x 40° Beam angle On/Off Controller

Weight 3.0 kg
Protection rating . class IP 20 . I
Luminaire colour black

## **OPCJA**

RAL-colours, NCS-colours (powder coating or wet spraying) on inquiry, surface alloys on inquiry, honeycomb louver

Suspended luminaire with LED, rated life of the LED L80/B10 > 50000 h, colour rendering index CRI > 80, chromaticity tolerance 2 SDCM (initial), reflector with oval light distribution pattern, reflector pure aluminium 99,99% in MIRO-Silver®, luminaire head die-cast aluminium, powder-coated, black