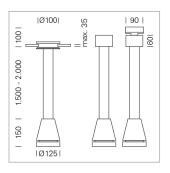

## Pendiro EC 125

Article number: 81010014

## LIGHT TECHNOLOGY

LED СОВ Light colour 830 Luminous flux 3180 lm System power 23 W Luminaire Efficiency 138 lm/W Reflector OvalBasic 60° x 40° Beam angle On/Off Controller

Weight 3.0 kg
Protection rating . class IP 20 . I
Luminaire colour black