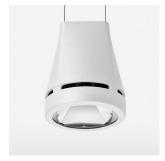

## Pendiro EC 125

Article number: 81000314

## LIGHT TECHNOLOGY

LED COB Light colour PearlWhite Luminous flux 4060 lm System power 41 W Luminaire Efficiency 99 lm/W Reflector Flood Beam angle 40° On/Off Controller

Weight 3.0 kg
Protection rating . class IP 20 . I
Luminaire colour white

## **OPCJA**

RAL-colours, NCS-colours (powder coating or wet spraying) on inquiry, surface alloys on inquiry, honeycomb louver

Suspended luminaire with LED, rated life of the LED L80/B10 > 50000 h, colour rendering index CRI > 90, chromaticity tolerance 2 SDCM (initial), reflector with circular light distribution pattern, reflector pure aluminium 99,99% in MIRO-Silver®, luminaire head die-cast aluminium, powder-coated, white