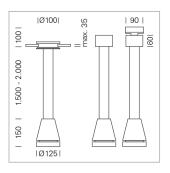

## Pendiro EC 125

Article number: 81000314

## LIGHT TECHNOLOGY

LED COB Light colour PearlWhite Luminous flux 4060 lm System power 41 W Luminaire Efficiency 99 lm/W Reflector Flood Beam angle 40° On/Off Controller

Weight 3.0 kg
Protection rating . class IP 20 . I
Luminaire colour white

## **OPCJA**

RAL-colours, NCS-colours (powder coating or wet spraying) on inquiry, surface alloys on inquiry, honeycomb louver

Suspended luminaire with LED, rated life of the LED L80/B10 > 50000 h, colour rendering index CRI > 90, chromaticity tolerance 2 SDCM (initial), reflector with circular light distribution pattern, reflector pure aluminium 99,99% in MIRO-Silver®, luminaire head die-cast aluminium, powder-coated, white