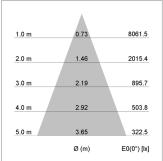

## LIGHT TECHNOLOGY

LED COB Light colour PearlWhite Luminous flux 4060 lm System power 41 W Luminaire Efficiency 99 lm/W Reflector Flood Beam angle 40° On/Off Controller

Weight 3.0 kg
Protection rating . class IP 20 . I
Luminaire colour white