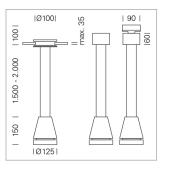

## LIGHT TECHNOLOGY

LED COB Light colour SpecialMeat Luminous flux 2260 lm System power 41 W Luminaire Efficiency 55 lm/W Reflector Flood Beam angle 40° On/Off Controller

Weight 3.0 kg
Protection rating . class IP 20 . I
Luminaire colour white

## **OPCJA**

RAL-colours, NCS-colours (powder coating or wet spraying) on inquiry, surface alloys on inquiry, honeycomb louver

Suspended luminaire with LED, rated life of the LED L80/B10 > 50000 h, colour rendering index CRI > 82, chromaticity tolerance 2 SDCM (initial), reflector with circular light distribution pattern, reflector pure aluminium 99,99% in MIRO-Silver®, luminaire head die-cast aluminium, powder-coated, white