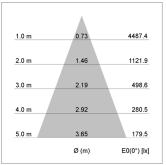

## LIGHT TECHNOLOGY

LED COB Light colour SpecialMeat Luminous flux 2260 lm System power 41 W Luminaire Efficiency 55 lm/W Reflector Flood Beam angle 40° On/Off Controller

Weight 3.0 kg
Protection rating . class IP 20 . I
Luminaire colour white