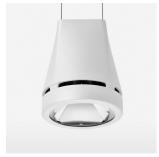

## **OPCJA**

RAL-colours, NCS-colours (powder coating or wet spraying) on inquiry, surface alloys on inquiry, honeycomb louver

Suspended luminaire with LED, rated life of the LED L80/B10 > 50000 h, colour rendering index CRI > 82, chromaticity tolerance 2 SDCM (initial), reflector with circular light distribution pattern, reflector pure aluminium 99,99% in MIRO-Silver®, luminaire head die-cast aluminium, powder-coated, white