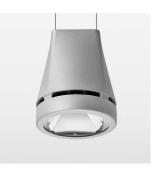

## OPCJA

RAL-colours, NCS-colours (powder coating or wet spraying) on inquiry, surface alloys on inquiry, honeycomb louver

3.0 kg

IP 20.I

silver

Suspended luminaire with LED, rated life of the LED L80/B10 > 50000 h, colour rendering index CRI > 90, chromaticity tolerance 2 SDCM (initial), reflector with circular light distribution pattern, reflector pure aluminium 99,99% in MIRO-Silver®, luminaire head die-cast aluminium, powder-coated, silver