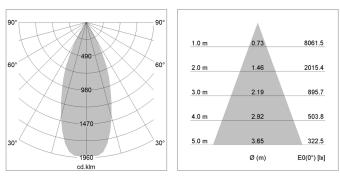

## LIGHT TECHNOLOGY

| LED                  | COB        |
|----------------------|------------|
| Light colour         | PearlWhite |
| Luminous flux        | 4060 lm    |
| System power         | 41 W       |
| Luminaire Efficiency | 99 lm/W    |
| Reflector            | Flood      |
| Beam angle           | 40°        |
| Controller           | On/Off     |