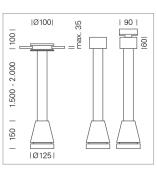

## LUMINAIRE

Weight Protection rating . class Luminaire colour

## OPCJA

RAL-colours, NCS-colours (powder coating or wet spraying) on inquiry, surface alloys on inquiry, honeycomb louver

3.0 kg

IP 20.I

silver

Suspended luminaire with LED, rated life of the LED L80/B10 > 50000 h, colour rendering index CRI > 90, chromaticity tolerance 2 SDCM (initial), reflector with circular light distribution pattern, reflector pure aluminium 99,99% in MIRO-Silver®, luminaire head die-cast aluminium, powder-coated, silver