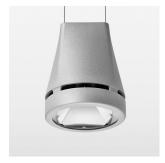

## Pendiro EC 125

Article number: 81000307

## LIGHT TECHNOLOGY

LED COB Light colour SpecialMeat Luminous flux 2260 lm System power 41 W Luminaire Efficiency 55 lm/W Reflector Flood Beam angle 40° On/Off Controller

Weight 3.0 kg
Protection rating . class IP 20 . I
Luminaire colour silver

## **OPCJA**

RAL-colours, NCS-colours (powder coating or wet spraying) on inquiry, surface alloys on inquiry, honeycomb louver

Suspended luminaire with LED, rated life of the LED L80/B10 > 50000 h, colour rendering index CRI > 82, chromaticity tolerance 2 SDCM (initial), reflector with circular light distribution pattern, reflector pure aluminium 99,99% in MIRO-Silver®, luminaire head die-cast aluminium, powder-coated, silver