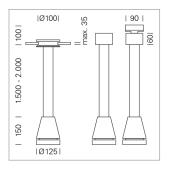

## Pendiro EC 125

Article number: 81000307

## LIGHT TECHNOLOGY

LED COB Light colour SpecialMeat Luminous flux 2260 lm System power 41 W Luminaire Efficiency 55 lm/W Reflector Flood Beam angle 40° On/Off Controller

Weight 3.0 kg
Protection rating . class IP 20 . I
Luminaire colour silver

## **OPCJA**

RAL-colours, NCS-colours (powder coating or wet spraying) on inquiry, surface alloys on inquiry, honeycomb louver

Suspended luminaire with LED, rated life of the LED L80/B10 > 50000 h, colour rendering index CRI > 82, chromaticity tolerance 2 SDCM (initial), reflector with circular light distribution pattern, reflector pure aluminium 99,99% in MIRO-Silver®, luminaire head die-cast aluminium, powder-coated, silver

Multiadapter black, inclusive driver unit: 220-240 V~ / 50-60 Hz, 220-240 V, 50/60 Hz

Note: All data are typical values. System features may change with product improvements due to technical advances. Errors excepted.