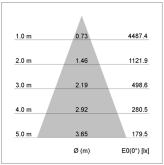

## LIGHT TECHNOLOGY

LED COB Light colour SpecialMeat Luminous flux 2260 lm System power 41 W Luminaire Efficiency 55 lm/W Reflector Flood Beam angle 40° On/Off Controller

Weight 3.0 kg
Protection rating . class IP 20 . I
Luminaire colour silver