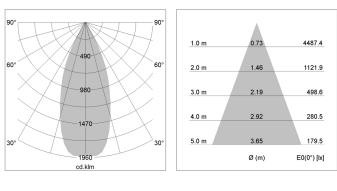

## LIGHT TECHNOLOGY

| LED                  | COB         |
|----------------------|-------------|
| Light colour         | SpecialMeat |
| Luminous flux        | 2260 lm     |
| System power         | 41 W        |
| Luminaire Efficiency | 55 lm/W     |
| Reflector            | Flood       |
| Beam angle           | 40°         |
| Controller           | On/Off      |