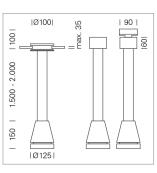

## Pendiro EC 125

Article number: 81000302

## LUMINAIRE

Weight Protection rating . class Luminaire colour

## OPCJA

RAL-colours, NCS-colours (powder coating or wet spraying) on inquiry, surface alloys on inquiry, honeycomb louver

3.0 kg

IP 20.I

black

Suspended luminaire with LED, rated life of the LED L80/B10 > 50000 h, colour rendering index CRI > 82, chromaticity tolerance 2 SDCM (initial), reflector with circular light distribution pattern, reflector pure aluminium 99,99% in MIRO-Silver®, luminaire head die-cast aluminium, powder-coated, black