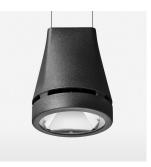

## OPCJA

RAL-colours, NCS-colours (powder coating or wet spraying) on inquiry, surface alloys on inquiry, honeycomb louver

3.0 kg

IP 20.I

black

Suspended luminaire with LED, rated life of the LED L80/B10 > 50000 h, colour rendering index CRI > 82, chromaticity tolerance 2 SDCM (initial), reflector with circular light distribution pattern, reflector pure aluminium 99,99% in MIRO-Silver®, luminaire head die-cast aluminium, powder-coated, black