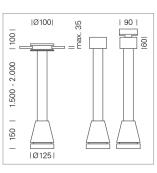

## Pendiro EC 125

Article number: 81000301

## LUMINAIRE

Weight Protection rating . class Luminaire colour

## OPCJA

RAL-colours, NCS-colours (powder coating or wet spraying) on inquiry, surface alloys on inquiry, honeycomb louver

3.0 kg

IP 20.I

black

Suspended luminaire with LED, rated life of the LED L80/B10 > 50000 h, colour rendering index CRI > 70, chromaticity tolerance 2 SDCM (initial), reflector with circular light distribution pattern, reflector pure aluminium 99,99% in MIRO-Silver®, luminaire head die-cast aluminium, powder-coated, black