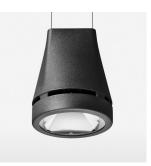

## OPCJA

RAL-colours, NCS-colours (powder coating or wet spraying) on inquiry, surface alloys on inquiry, honeycomb louver

3.0 kg

IP 20.I

black

Suspended luminaire with LED, rated life of the LED L80/B10 > 50000 h, colour rendering index CRI > 70, chromaticity tolerance 2 SDCM (initial), reflector with circular light distribution pattern, reflector pure aluminium 99,99% in MIRO-Silver®, luminaire head die-cast aluminium, powder-coated, black