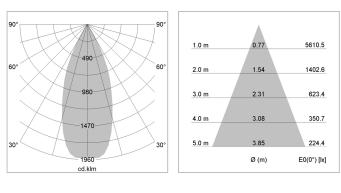

## LIGHT TECHNOLOGY

| LED                  | COB       |
|----------------------|-----------|
| Light colour         | Meat&Fish |
| Luminous flux        | 2670 lm   |
| System power         | 41 W      |
| Luminaire Efficiency | 65 lm/W   |
| Reflector            | Flood     |
| Beam angle           | 40°       |
| Controller           | On/Off    |