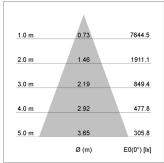

## LIGHT TECHNOLOGY

LED СОВ Light colour 927 Luminous flux 3850 lm System power 41 W Luminaire Efficiency 94 lm/W Reflector Flood Beam angle 40° On/Off Controller

Weight 3.0 kg
Protection rating . class IP 20 . I
Luminaire colour white