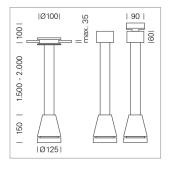

## Pendiro EC 125

Article number: 81000259

## LIGHT TECHNOLOGY

LED СОВ Light colour 927 Luminous flux 3850 lm System power 41 W Luminaire Efficiency 94 lm/W Reflector Flood Beam angle 40° On/Off Controller

Weight 3.0 kg
Protection rating . class IP 20 . I
Luminaire colour white

## **OPCJA**

RAL-colours, NCS-colours (powder coating or wet spraying) on inquiry, surface alloys on inquiry, honeycomb louver

Suspended luminaire with LED, rated life of the LED L80/B10 > 50000 h, colour rendering index CRI > 90, chromaticity tolerance 2 SDCM (initial), reflector with circular light distribution pattern, reflector pure aluminium 99,99% in MIRO-Silver®, luminaire head die-cast aluminium, powder-coated, white