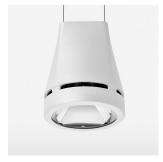

## Pendiro EC 125

Article number: 81000259

## LIGHT TECHNOLOGY

LED СОВ Light colour 927 Luminous flux 3850 lm System power 41 W Luminaire Efficiency 94 lm/W Reflector Flood Beam angle 40° On/Off Controller

Weight 3.0 kg
Protection rating . class IP 20 . I
Luminaire colour white

## **OPCJA**

RAL-colours, NCS-colours (powder coating or wet spraying) on inquiry, surface alloys on inquiry, honeycomb louver

Suspended luminaire with LED, rated life of the LED L80/B10 > 50000 h, colour rendering index CRI > 90, chromaticity tolerance 2 SDCM (initial), reflector with circular light distribution pattern, reflector pure aluminium 99,99% in MIRO-Silver®, luminaire head die-cast aluminium, powder-coated, white