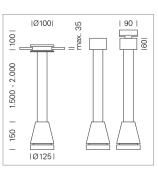

## Pendiro EC 125

Article number: 81000255

## LUMINAIRE

| Weight                    | 3.0 kg  |
|---------------------------|---------|
| Protection rating . class | IP 20.I |
| Luminaire colour          | silver  |