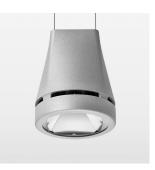

## OPCJA

RAL-colours, NCS-colours (powder coating or wet spraying) on inquiry, surface alloys on inquiry, honeycomb louver

Suspended luminaire with LED, rated life of the LED L80/B10 > 50000 h, colour rendering index CRI > 90, chromaticity tolerance 2 SDCM (initial), reflector with circular light distribution pattern, reflector pure aluminium 99,99% in MIRO-Silver®, luminaire head die-cast aluminium, powder-coated, silver