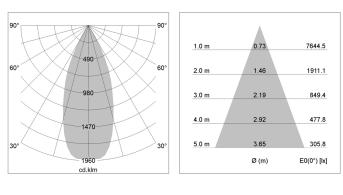

## LIGHT TECHNOLOGY

| LED                  | COB     |
|----------------------|---------|
| Light colour         | 927     |
| Luminous flux        | 3850 lm |
| System power         | 41 W    |
| Luminaire Efficiency | 94 lm/W |
| Reflector            | Flood   |
| Beam angle           | 40°     |
| Controller           | On/Off  |