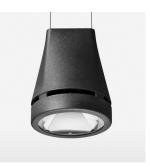

## Pendiro EC 125

Article number: 81000251

## OPCJA

RAL-colours, NCS-colours (powder coating or wet spraying) on inquiry, surface alloys on inquiry, honeycomb louver

Suspended luminaire with LED, rated life of the LED L80/B10 > 50000 h, colour rendering index CRI > 90, chromaticity tolerance 2 SDCM (initial), reflector with circular light distribution pattern, reflector pure aluminium 99,99% in MIRO-Silver®, luminaire head die-cast aluminium, powder-coated, black