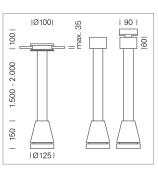

## Pendiro EC 125

Article number: 81000251

## LUMINAIRE

| Weight                    | 3.0 kg  |
|---------------------------|---------|
| Protection rating . class | IP 20.I |
| Luminaire colour          | black   |