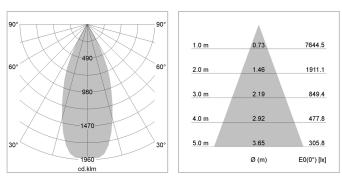

## LIGHT TECHNOLOGY

| LED                  | COB     |
|----------------------|---------|
| Light colour         | 927     |
| Luminous flux        | 3850 lm |
| System power         | 41 W    |
| Luminaire Efficiency | 94 lm/W |
| Reflector            | Flood   |
| Beam angle           | 40°     |
| Controller           | On/Off  |