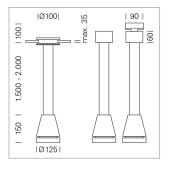

## Pendiro EC 125

Article number: 81000212

## LIGHT TECHNOLOGY

LED СОВ Light colour 840 Luminous flux 5150 lm System power 41 W Luminaire Efficiency 126 lm/W Reflector Flood Beam angle 40° On/Off Controller

Weight 3.0 kg
Protection rating . class IP 20 . I
Luminaire colour white

## **OPCJA**

RAL-colours, NCS-colours (powder coating or wet spraying) on inquiry, surface alloys on inquiry, honeycomb louver

Suspended luminaire with LED, rated life of the LED L80/B10 > 50000 h, colour rendering index CRI > 80, chromaticity tolerance 2 SDCM (initial), reflector with circular light distribution pattern, reflector pure aluminium 99,99% in MIRO-Silver®, luminaire head die-cast aluminium, powder-coated, white