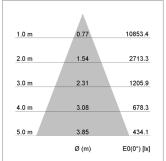

## LIGHT TECHNOLOGY

LED СОВ Light colour 840 Luminous flux 5150 lm System power 41 W Luminaire Efficiency 126 lm/W Reflector Flood Beam angle 40° On/Off Controller

Weight 3.0 kg
Protection rating . class IP 20 . I
Luminaire colour white