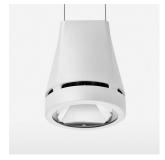

## Pendiro EC 125

Article number: 81000212

## LIGHT TECHNOLOGY

LED СОВ Light colour 840 Luminous flux 5150 lm System power 41 W Luminaire Efficiency 126 lm/W Reflector Flood Beam angle 40° On/Off Controller

Weight 3.0 kg
Protection rating . class IP 20 . I
Luminaire colour white

## **OPCJA**

RAL-colours, NCS-colours (powder coating or wet spraying) on inquiry, surface alloys on inquiry, honeycomb louver

Suspended luminaire with LED, rated life of the LED L80/B10 > 50000 h, colour rendering index CRI > 80, chromaticity tolerance 2 SDCM (initial), reflector with circular light distribution pattern, reflector pure aluminium 99,99% in MIRO-Silver®, luminaire head die-cast aluminium, powder-coated, white