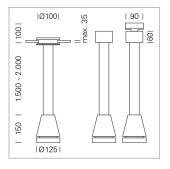

## Pendiro EC 125

Article number: 81000210

## **LUMINAIRE**

Weight 3.0 kg
Protection rating . class IP 20 . I
Luminaire colour white

## **OPCJA**

RAL-colours, NCS-colours (powder coating or wet spraying) on inquiry, surface alloys on inquiry, honeycomb louver

Suspended luminaire with LED, rated life of the LED L80/B10 > 50000 h, colour rendering index CRI > 80, chromaticity tolerance 2 SDCM (initial), reflector with circular light distribution pattern, reflector pure aluminium 99,99% in MIRO-Silver®, luminaire head die-cast aluminium, powder-coated, white