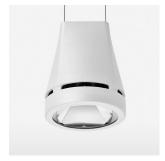

## Pendiro EC 125

Article number: 81000210

## **OPCJA**

RAL-colours, NCS-colours (powder coating or wet spraying) on inquiry, surface alloys on inquiry, honeycomb louver

Suspended luminaire with LED, rated life of the LED L80/B10 > 50000 h, colour rendering index CRI > 80, chromaticity tolerance 2 SDCM (initial), reflector with circular light distribution pattern, reflector pure aluminium 99,99% in MIRO-Silver®, luminaire head die-cast aluminium, powder-coated, white