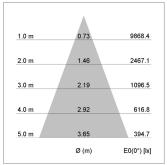

## LIGHT TECHNOLOGY

LED СОВ Light colour 830 Luminous flux 4970 lm System power 41 W Luminaire Efficiency 121 lm/W Reflector Flood Beam angle 40° On/Off Controller