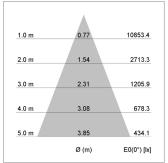

ency 126 lm/W Reflector Flood Beam angle 40° On/Off Controller



Weight 3.0 kg
Protection rating . class IP 20 . I
Luminaire colour silver

## **OPCJA**

RAL-colours, NCS-colours (powder coating or wet spraying) on inquiry, surface alloys on inquiry, honeycomb louver





Suspended luminaire with LED, rated life of the LED L80/B10 > 50000 h, colour rendering index CRI > 80, chromaticity tolerance 2 SDCM (initial), reflector with circular light distribution pattern, reflector pure aluminium 99,99% in MIRO-Silver®, luminaire head die-cast aluminium, powder-coated, silver

Multiadapter black, inclusive driver unit: 220-240 V~ / 50-60 Hz, 220-240 V, 50/60 Hz

Note: All data are typical values. System features may change with product improvements due to technical advances. Errors excepted.













www.baero.com 14.05.2024