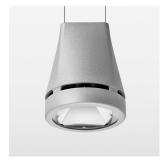

## LIGHT TECHNOLOGY

LED СОВ Light colour 840 Luminous flux 5150 lm System power 41 W Luminaire Efficiency 126 lm/W Reflector Flood Beam angle 40° On/Off Controller

Weight 3.0 kg
Protection rating . class IP 20 . I
Luminaire colour silver

## **OPCJA**

RAL-colours, NCS-colours (powder coating or wet spraying) on inquiry, surface alloys on inquiry, honeycomb louver

Suspended luminaire with LED, rated life of the LED L80/B10 > 50000 h, colour rendering index CRI > 80, chromaticity tolerance 2 SDCM (initial), reflector with circular light distribution pattern, reflector pure aluminium 99,99% in MIRO-Silver®, luminaire head die-cast aluminium, powder-coated, silver