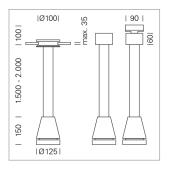

## Pendiro EC 125

Article number: 81000208

## LIGHT TECHNOLOGY

LED СОВ Light colour 840 Luminous flux 5150 lm System power 41 W Luminaire Efficiency 126 lm/W Reflector Flood Beam angle 40° On/Off Controller

Weight 3.0 kg
Protection rating . class IP 20 . I
Luminaire colour silver

## **OPCJA**

RAL-colours, NCS-colours (powder coating or wet spraying) on inquiry, surface alloys on inquiry, honeycomb louver

Suspended luminaire with LED, rated life of the LED L80/B10 > 50000 h, colour rendering index CRI > 80, chromaticity tolerance 2 SDCM (initial), reflector with circular light distribution pattern, reflector pure aluminium 99,99% in MIRO-Silver®, luminaire head die-cast aluminium, powder-coated, silver

Multiadapter black, inclusive driver unit: 220-240 V~ / 50-60 Hz, 220-240 V, 50/60 Hz

Note: All data are typical values. System features may change with product improvements due to technical advances. Errors excepted.