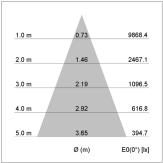

## LIGHT TECHNOLOGY

LED СОВ Light colour 830 Luminous flux 4970 lm System power 41 W Luminaire Efficiency 121 lm/W Reflector Flood Beam angle 40° On/Off Controller

Weight 3.0 kg
Protection rating . class IP 20 . I
Luminaire colour silver