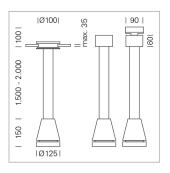

## Pendiro EC 125

Article number: 81000206

## LIGHT TECHNOLOGY

LED СОВ Light colour 830 Luminous flux 4970 lm System power 41 W Luminaire Efficiency 121 lm/W Reflector Flood Beam angle 40° On/Off Controller

Weight 3.0 kg
Protection rating . class IP 20 . I
Luminaire colour silver

## **OPCJA**

RAL-colours, NCS-colours (powder coating or wet spraying) on inquiry, surface alloys on inquiry, honeycomb louver

Suspended luminaire with LED, rated life of the LED L80/B10 > 50000 h, colour rendering index CRI > 80, chromaticity tolerance 2 SDCM (initial), reflector with circular light distribution pattern, reflector pure aluminium 99,99% in MIRO-Silver®, luminaire head die-cast aluminium, powder-coated, silver