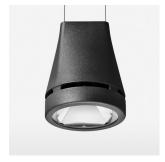

## LIGHT TECHNOLOGY

LED СОВ Light colour 840 Luminous flux 5150 lm System power 41 W Luminaire Efficiency 126 lm/W Reflector Flood Beam angle 40° On/Off Controller

Weight 3.0 kg
Protection rating . class IP 20 . I
Luminaire colour black

## **OPCJA**

RAL-colours, NCS-colours (powder coating or wet spraying) on inquiry, surface alloys on inquiry, honeycomb louver

Suspended luminaire with LED, rated life of the LED L80/B10 > 50000 h, colour rendering index CRI > 80, chromaticity tolerance 2 SDCM (initial), reflector with circular light distribution pattern, reflector pure aluminium 99,99% in MIRO-Silver®, luminaire head die-cast aluminium, powder-coated, black