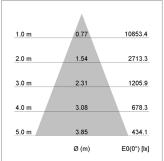

## LIGHT TECHNOLOGY

LED СОВ Light colour 840 Luminous flux 5150 lm System power 41 W Luminaire Efficiency 126 lm/W Reflector Flood Beam angle 40° On/Off Controller

Weight 3.0 kg
Protection rating . class IP 20 . I
Luminaire colour black