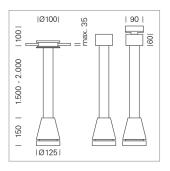

## Pendiro EC 125

Article number: 81000204

## LIGHT TECHNOLOGY

LED СОВ Light colour 840 Luminous flux 5150 lm System power 41 W Luminaire Efficiency 126 lm/W Reflector Flood Beam angle 40° On/Off Controller

Weight 3.0 kg
Protection rating . class IP 20 . I
Luminaire colour black

## **OPCJA**

RAL-colours, NCS-colours (powder coating or wet spraying) on inquiry, surface alloys on inquiry, honeycomb louver

Suspended luminaire with LED, rated life of the LED L80/B10 > 50000 h, colour rendering index CRI > 80, chromaticity tolerance 2 SDCM (initial), reflector with circular light distribution pattern, reflector pure aluminium 99,99% in MIRO-Silver®, luminaire head die-cast aluminium, powder-coated, black