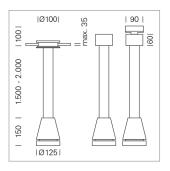

## Pendiro EC 125

Article number: 81000202

## LIGHT TECHNOLOGY

LED СОВ Light colour 830 Luminous flux 4970 lm System power 41 W Luminaire Efficiency 121 lm/W Reflector Flood Beam angle 40° On/Off Controller

Weight 3.0 kg
Protection rating . class IP 20 . I
Luminaire colour black

## **OPCJA**

RAL-colours, NCS-colours (powder coating or wet spraying) on inquiry, surface alloys on inquiry, honeycomb louver

Suspended luminaire with LED, rated life of the LED L80/B10 > 50000 h, colour rendering index CRI > 80, chromaticity tolerance 2 SDCM (initial), reflector with circular light distribution pattern, reflector pure aluminium 99,99% in MIRO-Silver®, luminaire head die-cast aluminium, powder-coated, black