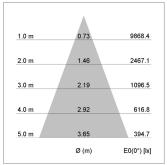

## LIGHT TECHNOLOGY

LED СОВ Light colour 830 Luminous flux 4970 lm System power 41 W Luminaire Efficiency 121 lm/W Reflector Flood Beam angle 40° On/Off Controller

Weight 3.0 kg
Protection rating . class IP 20 . I
Luminaire colour black