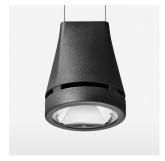

## LIGHT TECHNOLOGY

LED СОВ Light colour 830 Luminous flux 4970 lm System power 41 W Luminaire Efficiency 121 lm/W Reflector Flood Beam angle 40° On/Off Controller

Weight 3.0 kg
Protection rating . class IP 20 . I
Luminaire colour black

## **OPCJA**

RAL-colours, NCS-colours (powder coating or wet spraying) on inquiry, surface alloys on inquiry, honeycomb louver

Suspended luminaire with LED, rated life of the LED L80/B10 > 50000 h, colour rendering index CRI > 80, chromaticity tolerance 2 SDCM (initial), reflector with circular light distribution pattern, reflector pure aluminium 99,99% in MIRO-Silver®, luminaire head die-cast aluminium, powder-coated, black