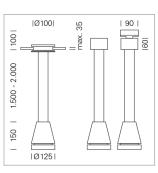

## LUMINAIRE

| Weight                    |  |
|---------------------------|--|
| Protection rating . class |  |
| Luminaire colour          |  |

## OPCJA

RAL-colours, NCS-colours (powder coating or wet spraying) on inquiry, surface alloys on inquiry, honeycomb louver

3.0 kg

IP 20.I

white

Suspended luminaire with LED, rated life of the LED L80/B10 > 50000 h, colour rendering index CRI > 70, chromaticity tolerance 2 SDCM (initial), reflector with circular light distribution pattern, reflector pure aluminium 99,99% in MIRO-Silver®, luminaire head die-cast aluminium, powder-coated, white