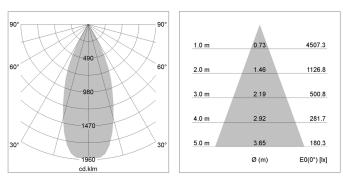

## LIGHT TECHNOLOGY

| LED                  | COB       |
|----------------------|-----------|
| Light colour         | Meat&Fish |
| Luminous flux        | 2270 lm   |
| System power         | 34 W      |
| Luminaire Efficiency | 67 lm/W   |
| Reflector            | Flood     |
| Beam angle           | 40°       |
| Controller           | On/Off    |