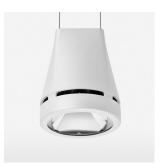

## OPCJA

RAL-colours, NCS-colours (powder coating or wet spraying) on inquiry, surface alloys on inquiry, honeycomb louver

3.0 kg

IP 20.I

white

Suspended luminaire with LED, rated life of the LED L80/B10 > 50000 h, colour rendering index CRI > 70, chromaticity tolerance 2 SDCM (initial), reflector with circular light distribution pattern, reflector pure aluminium 99,99% in MIRO-Silver®, luminaire head die-cast aluminium, powder-coated, white