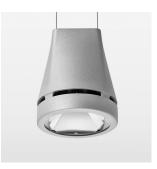

## OPCJA

RAL-colours, NCS-colours (powder coating or wet spraying) on inquiry, surface alloys on inquiry, honeycomb louver

3.0 kg

IP 20.I

silver

Suspended luminaire with LED, rated life of the LED L80/B10 > 50000 h, colour rendering index CRI > 82, chromaticity tolerance 2 SDCM (initial), reflector with circular light distribution pattern, reflector pure aluminium 99,99% in MIRO-Silver®, luminaire head die-cast aluminium, powder-coated, silver