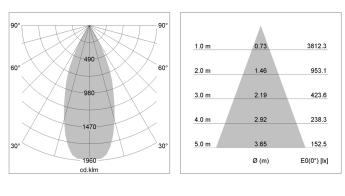

## LIGHT TECHNOLOGY

| LED                  | COB         |
|----------------------|-------------|
| Light colour         | SpecialMeat |
| Luminous flux        | 1920 lm     |
| System power         | 34 W        |
| Luminaire Efficiency | 56 lm/W     |
| Reflector            | Flood       |
| Beam angle           | 40°         |
| Controller           | On/Off      |