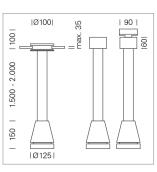

## Pendiro EC 125

Article number: 81000152

## OPCJA

RAL-colours, NCS-colours (powder coating or wet spraying) on inquiry, surface alloys on inquiry, honeycomb louver

3.0 kg

IP 20.I

silver

Suspended luminaire with LED, rated life of the LED L80/B10 > 50000 h, colour rendering index CRI > 82, chromaticity tolerance 2 SDCM (initial), reflector with circular light distribution pattern, reflector pure aluminium 99,99% in MIRO-Silver®, luminaire head die-cast aluminium, powder-coated, silver