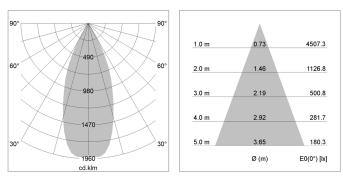

## LIGHT TECHNOLOGY

| LED                  | COB       |
|----------------------|-----------|
| Light colour         | Meat&Fish |
| Luminous flux        | 2270 lm   |
| System power         | 34 W      |
| Luminaire Efficiency | 67 lm/W   |
| Reflector            | Flood     |
| Beam angle           | 40°       |
| Controller           | On/Off    |