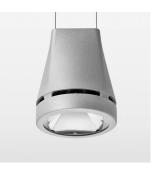

## OPCJA

RAL-colours, NCS-colours (powder coating or wet spraying) on inquiry, surface alloys on inquiry, honeycomb louver

3.0 kg

IP 20.I

silver

Suspended luminaire with LED, rated life of the LED L80/B10 > 50000 h, colour rendering index CRI > 70, chromaticity tolerance 2 SDCM (initial), reflector with circular light distribution pattern, reflector pure aluminium 99,99% in MIRO-Silver®, luminaire head die-cast aluminium, powder-coated, silver