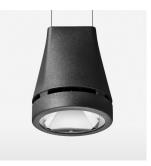

## OPCJA

RAL-colours, NCS-colours (powder coating or wet spraying) on inquiry, surface alloys on inquiry, honeycomb louver

3.0 kg

IP 20.I

black

Suspended luminaire with LED, rated life of the LED L80/B10 > 50000 h, colour rendering index CRI > 90, chromaticity tolerance 2 SDCM (initial), reflector with circular light distribution pattern, reflector pure aluminium 99,99% in MIRO-Silver®, luminaire head die-cast aluminium, powder-coated, black