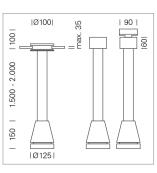

## LUMINAIRE

Weight Protection rating . class Luminaire colour

## OPCJA

RAL-colours, NCS-colours (powder coating or wet spraying) on inquiry, surface alloys on inquiry, honeycomb louver

3.0 kg

IP 20.I

black

Suspended luminaire with LED, rated life of the LED L80/B10 > 50000 h, colour rendering index CRI > 90, chromaticity tolerance 2 SDCM (initial), reflector with circular light distribution pattern, reflector pure aluminium 99,99% in MIRO-Silver®, luminaire head die-cast aluminium, powder-coated, black