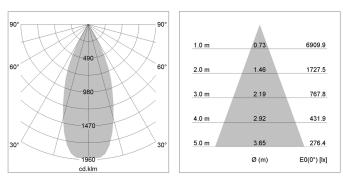

## LIGHT TECHNOLOGY

| LED                  | COB        |
|----------------------|------------|
| Light colour         | PearlWhite |
| Luminous flux        | 3480 lm    |
| System power         | 34 W       |
| Luminaire Efficiency | 102 lm/W   |
| Reflector            | Flood      |
| Beam angle           | 40°        |
| Controller           | On/Off     |