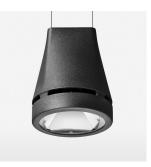

## OPCJA

RAL-colours, NCS-colours (powder coating or wet spraying) on inquiry, surface alloys on inquiry, honeycomb louver

3.0 kg

IP 20.I

black

Suspended luminaire with LED, rated life of the LED L80/B10 > 50000 h, colour rendering index CRI > 70, chromaticity tolerance 2 SDCM (initial), reflector with circular light distribution pattern, reflector pure aluminium 99,99% in MIRO-Silver®, luminaire head die-cast aluminium, powder-coated, black