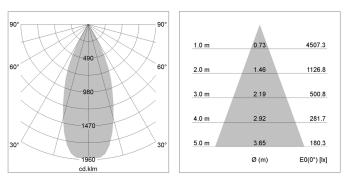

## LIGHT TECHNOLOGY

| LED                  | COB       |
|----------------------|-----------|
| Light colour         | Meat&Fish |
| Luminous flux        | 2270 lm   |
| System power         | 34 W      |
| Luminaire Efficiency | 67 lm/W   |
| Reflector            | Flood     |
| Beam angle           | 40°       |
| Controller           | On/Off    |