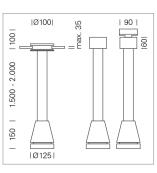

## LUMINAIRE

Weight Protection rating . class Luminaire colour

## OPCJA

RAL-colours, NCS-colours (powder coating or wet spraying) on inquiry, surface alloys on inquiry, honeycomb louver

3.0 kg

IP 20.I

black

Suspended luminaire with LED, rated life of the LED L80/B10 > 50000 h, colour rendering index CRI > 70, chromaticity tolerance 2 SDCM (initial), reflector with circular light distribution pattern, reflector pure aluminium 99,99% in MIRO-Silver®, luminaire head die-cast aluminium, powder-coated, black