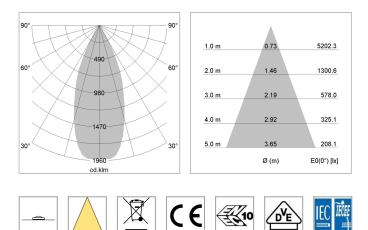

## LIGHT TECHNOLOGY

| LED                  | COB        |
|----------------------|------------|
| Light colour         | PearlWhite |
| Luminous flux        | 2620 lm    |
| System power         | 23 W       |
| Luminaire Efficiency | 114 lm/W   |
| Reflector            | Flood      |
| Beam angle           | 40°        |
| Controller           | On/Off     |