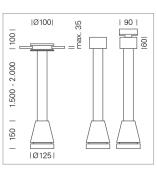

## LUMINAIRE

Weight Protection rating . class Luminaire colour

## OPCJA

RAL-colours, NCS-colours (powder coating or wet spraying) on inquiry, surface alloys on inquiry, honeycomb louver

3.0 kg

white

IP 20.I

Suspended luminaire with LED, rated life of the LED L80/B10 > 50000 h, colour rendering index CRI > 90, chromaticity tolerance 2 SDCM (initial), reflector with circular light distribution pattern, reflector pure aluminium 99,99% in MIRO-Silver®, luminaire head die-cast aluminium, powder-coated, white