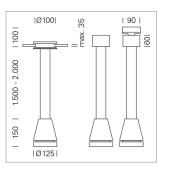

## LIGHT TECHNOLOGY

LED СОВ Light colour SpecialMeat 1440 lm Luminous flux System power 23 W Luminaire Efficiency 63 lm/W Reflector Flood Beam angle 40° On/Off Controller

Weight 3.0 kg
Protection rating . class IP 20 . I
Luminaire colour white

## **OPCJA**

RAL-colours, NCS-colours (powder coating or wet spraying) on inquiry, surface alloys on inquiry, honeycomb louver

Suspended luminaire with LED, rated life of the LED L80/B10 > 50000 h, colour rendering index CRI > 82, chromaticity tolerance 2 SDCM (initial), reflector with circular light distribution pattern, reflector pure aluminium 99,99% in MIRO-Silver®, luminaire head die-cast aluminium, powder-coated, white

Multiadapter black, inclusive driver unit: 220-240 V~ / 50-60 Hz, max. 34 luminaires per circuit (B16A fuse)

Note: All data are typical values. System features may change with product improvements due to technical advances. Errors excepted.