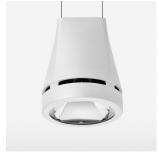

## **OPCJA**

RAL-colours, NCS-colours (powder coating or wet spraying) on inquiry, surface alloys on inquiry, honeycomb louver

Suspended luminaire with LED, rated life of the LED L80/B10 > 50000 h, colour rendering index CRI > 82, chromaticity tolerance 2 SDCM (initial), reflector with circular light distribution pattern, reflector pure aluminium 99,99% in MIRO-Silver®, luminaire head die-cast aluminium, powder-coated, white