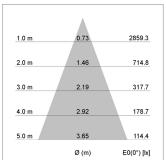

## LIGHT TECHNOLOGY

LED СОВ Light colour SpecialMeat 1440 lm Luminous flux System power 23 W Luminaire Efficiency 63 lm/W Reflector Flood Beam angle 40° On/Off Controller

Weight 3.0 kg
Protection rating . class IP 20 . I
Luminaire colour white