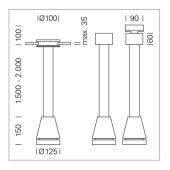

## Pendiro EC 125

Article number: 81000124

## LIGHT TECHNOLOGY

LED COB Light colour PearlWhite Luminous flux 2620 lm 23 W System power Luminaire Efficiency 114 lm/W Reflector Flood Beam angle 40° On/Off Controller

Weight 3.0 kg Protection rating . class IP 20 . I Luminaire colour silver

## **OPCJA**

RAL-colours, NCS-colours (powder coating or wet spraying) on inquiry, surface alloys on inquiry, honeycomb louver

Suspended luminaire with LED, rated life of the LED L80/B10 > 50000 h, colour rendering index CRI > 90, chromaticity tolerance 2 SDCM (initial), reflector with circular light distribution pattern, reflector pure aluminium 99,99% in MIRO-Silver®, luminaire head die-cast aluminium, powder-coated, silver