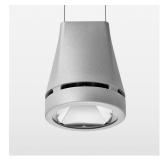

## **OPCJA**

RAL-colours, NCS-colours (powder coating or wet spraying) on inquiry, surface alloys on inquiry, honeycomb louver

Suspended luminaire with LED, rated life of the LED L80/B10 > 50000 h, colour rendering index CRI > 90, chromaticity tolerance 2 SDCM (initial), reflector with circular light distribution pattern, reflector pure aluminium 99,99% in MIRO-Silver®, luminaire head die-cast aluminium, powder-coated, silver