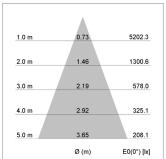

## LIGHT TECHNOLOGY

LED COB Light colour PearlWhite Luminous flux 2620 lm 23 W System power Luminaire Efficiency 114 lm/W Reflector Flood Beam angle 40° On/Off Controller

Weight 3.0 kg Protection rating . class IP 20 . I Luminaire colour silver