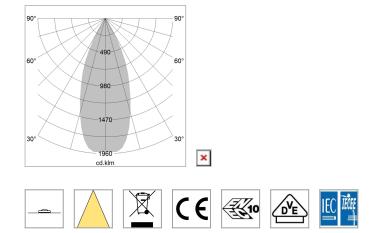

## LIGHT TECHNOLOGY

| LED                  | COB       |
|----------------------|-----------|
| Light colour         | Meat&Fish |
| Luminous flux        | 1700 lm   |
| System power         | 23 W      |
| Luminaire Efficiency | 74 lm/W   |
| Reflector            | Flood     |
| Beam angle           | 40°       |
| Controller           | On/Off    |