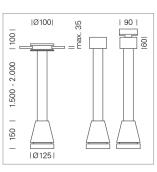

## LUMINAIRE

Weight Protection rating . class Luminaire colour

## OPCJA

RAL-colours, NCS-colours (powder coating or wet spraying) on inquiry, surface alloys on inquiry, honeycomb louver

3.0 kg

IP 20.I

silver

Suspended luminaire with LED, rated life of the LED L80/B10 > 50000 h, colour rendering index CRI > 70, chromaticity tolerance 2 SDCM (initial), reflector with circular light distribution pattern, reflector pure aluminium 99,99% in MIRO-Silver®, luminaire head die-cast aluminium, powder-coated, silver