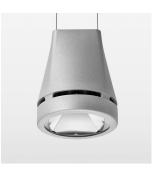

## OPCJA

RAL-colours, NCS-colours (powder coating or wet spraying) on inquiry, surface alloys on inquiry, honeycomb louver

3.0 kg

IP 20.I

silver

Suspended luminaire with LED, rated life of the LED L80/B10 > 50000 h, colour rendering index CRI > 70, chromaticity tolerance 2 SDCM (initial), reflector with circular light distribution pattern, reflector pure aluminium 99,99% in MIRO-Silver®, luminaire head die-cast aluminium, powder-coated, silver