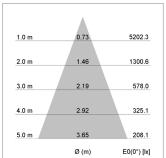

## LIGHT TECHNOLOGY

LED COB Light colour PearlWhite Luminous flux 2620 lm System power 23 W Luminaire Efficiency 114 lm/W Reflector Flood Beam angle 40° On/Off Controller