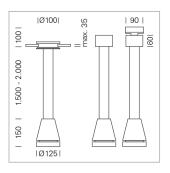

## Pendiro EC 125

Article number: 81000119

## **LUMINAIRE**

3.0 kg Weight Protection rating . class IP 20. I Luminaire colour black