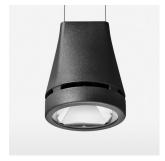

## **OPCJA**

RAL-colours, NCS-colours (powder coating or wet spraying) on inquiry, surface alloys on inquiry, honeycomb louver

Suspended luminaire with LED, rated life of the LED L80/B10 > 50000 h, colour rendering index CRI > 90, chromaticity tolerance 2 SDCM (initial), reflector with circular light distribution pattern, reflector pure aluminium 99,99% in MIRO-Silver®, luminaire head die-cast aluminium, powder-coated,