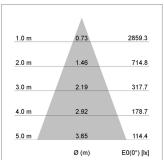

## LIGHT TECHNOLOGY

LED СОВ Light colour SpecialMeat 1440 lm Luminous flux System power 23 W Luminaire Efficiency 63 lm/W Reflector Flood Beam angle 40° On/Off Controller

Weight 3.0 kg
Protection rating . class IP 20 . I
Luminaire colour black