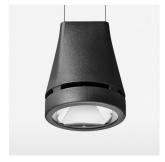

## LIGHT TECHNOLOGY

LED СОВ Light colour SpecialMeat 1440 lm Luminous flux System power 23 W Luminaire Efficiency 63 lm/W Reflector Flood Beam angle 40° On/Off Controller

Weight 3.0 kg
Protection rating . class IP 20 . I
Luminaire colour black

## **OPCJA**

RAL-colours, NCS-colours (powder coating or wet spraying) on inquiry, surface alloys on inquiry, honeycomb louver

Suspended luminaire with LED, rated life of the LED L80/B10 > 50000 h, colour rendering index CRI > 82, chromaticity tolerance 2 SDCM (initial), reflector with circular light distribution pattern, reflector pure aluminium 99,99% in MIRO-Silver®, luminaire head die-cast aluminium, powder-coated, black