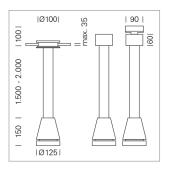

## Pendiro EC 125

Article number: 81000117

## LIGHT TECHNOLOGY

LED СОВ Light colour SpecialMeat 1440 lm Luminous flux System power 23 W Luminaire Efficiency 63 lm/W Reflector Flood Beam angle 40° On/Off Controller

Weight 3.0 kg
Protection rating . class IP 20 . I
Luminaire colour black

## **OPCJA**

RAL-colours, NCS-colours (powder coating or wet spraying) on inquiry, surface alloys on inquiry, honeycomb louver

Suspended luminaire with LED, rated life of the LED L80/B10 > 50000 h, colour rendering index CRI > 82, chromaticity tolerance 2 SDCM (initial), reflector with circular light distribution pattern, reflector pure aluminium 99,99% in MIRO-Silver®, luminaire head die-cast aluminium, powder-coated, black