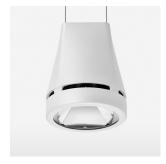

## **OPCJA**

RAL-colours, NCS-colours (powder coating or wet spraying) on inquiry, surface alloys on inquiry, honeycomb louver

Suspended luminaire with LED, rated life of the LED L80/B10 > 50000 h, colour rendering index CRI > 90, chromaticity tolerance 2 SDCM (initial), reflector with circular light distribution pattern, reflector pure aluminium 99,99% in MIRO-Silver®, luminaire head die-cast aluminium, powder-coated, white