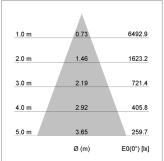

## LIGHT TECHNOLOGY

| LED                  | COB     |
|----------------------|---------|
| Light colour         | 927     |
| Luminous flux        | 3270 lm |
| System power         | 34 W    |
| Luminaire Efficiency | 96 lm/W |
| Reflector            | Flood   |
| Beam angle           | 40°     |
| Controller           | On/Off  |