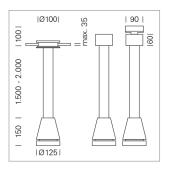

## Pendiro EC 125

Article number: 81000095

## **LUMINAIRE**

| Weight                    | 3.0 kg  |
|---------------------------|---------|
| Protection rating . class | IP 20.I |
| Luminaire colour          | white   |