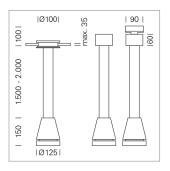

## Pendiro EC 125

Article number: 81000071

## LIGHT TECHNOLOGY

LED СОВ Light colour 927 Luminous flux 2460 lm System power 23 W Luminaire Efficiency 107 lm/W Reflector Flood Beam angle 40° On/Off Controller

Weight 3.0 kg
Protection rating . class IP 20 . I
Luminaire colour white

## **OPCJA**

RAL-colours, NCS-colours (powder coating or wet spraying) on inquiry, surface alloys on inquiry, honeycomb louver

Suspended luminaire with LED, rated life of the LED L80/B10 > 50000 h, colour rendering index CRI > 90, chromaticity tolerance 2 SDCM (initial), reflector with circular light distribution pattern, reflector pure aluminium 99,99% in MIRO-Silver®, luminaire head die-cast aluminium, powder-coated, white