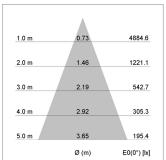

## LIGHT TECHNOLOGY

LED СОВ Light colour 927 Luminous flux 2460 lm System power 23 W Luminaire Efficiency 107 lm/W Reflector Flood Beam angle 40° On/Off Controller

Weight 3.0 kg
Protection rating . class IP 20 . I
Luminaire colour white