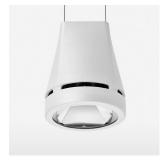

## Pendiro EC 125

Article number: 81000071

## LIGHT TECHNOLOGY

LED СОВ Light colour 927 Luminous flux 2460 lm System power 23 W Luminaire Efficiency 107 lm/W Reflector Flood Beam angle 40° On/Off Controller

Weight 3.0 kg
Protection rating . class IP 20 . I
Luminaire colour white

## **OPCJA**

RAL-colours, NCS-colours (powder coating or wet spraying) on inquiry, surface alloys on inquiry, honeycomb louver

Suspended luminaire with LED, rated life of the LED L80/B10 > 50000 h, colour rendering index CRI > 90, chromaticity tolerance 2 SDCM (initial), reflector with circular light distribution pattern, reflector pure aluminium 99,99% in MIRO-Silver®, luminaire head die-cast aluminium, powder-coated, white